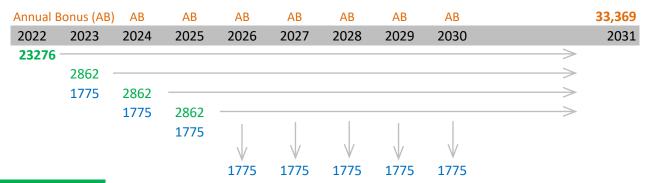

Policy:M2490214651Issue Date:4-Jul-16Terms to Maturity:8 yrs 8 mthsAnnual Premium:\$4,636.66Type:AELPMaturity Date:4-Jul-31Price Discount Rate:3.8%Next Due Date:4-Jul-23

Current Maturity Value: \$33,369 Date Initial Sum
4-Nov-22 \$23,276

4-Dec-22 \$23,348 4-Jan-23 \$23,421

MV 33,369

Funds put into savings plan

**Cash Benefits** 

## **Remarks:**

Total funds put into savings plan is 23276 + 2862 \* 3 = 31861

Assumption - cashbacks of \$1,775 from 2023-2025 are used to offset partial premium and receive \$1,775 \* 5 + \$33,369 = \$42,244 Option to accumulate all future cashbacks at 3%p.a. and mature with \$49,626, by paying full premium of \$4,637 from 2023-2025